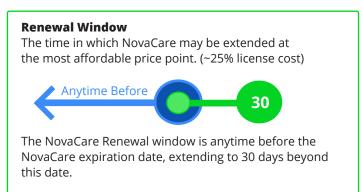

#### Renewing NovaCare:

To check your NovaCare status visit: https://www.novabackup.com/novacare

#### Extend NovaCare

Check the available options to extend NovaCare support and take advantage of special limited-time offers: https://www.novabackup.com/upgrades

NovaBACKUP Corporation 29209 Canwood Street Agoura Hills, CA 91301 USA Tel +1 805 579 6700 Fax +1 805 579 6710